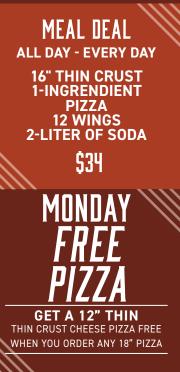

# DAILY **SPECIALS**

MEAL DEAL **ALL DAY - EVERY DAY** 16" THIN CRUST **1-INGRENDIENT** PIZZA 12 WINGS **2-LITER OF SODA** 534

11% OFF **ANY PURCHASE** OF \$20 OR MORE NOT VALID ON SLICES OR CATERING ORDE