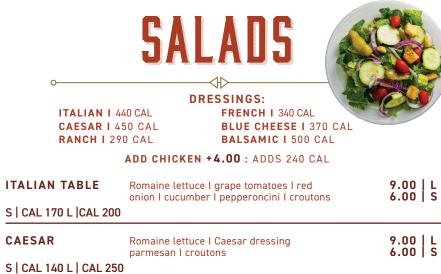

24 WINGS 2080-3040 CAL

CAESAR

CAL 1370

| S   CAL 140 L   CAL 250 |                                                                                             |       |  |  |
|-------------------------|---------------------------------------------------------------------------------------------|-------|--|--|
| CHOPPED                 | PPED Romaine lettuce I pasta I chicken I bacon I<br>gorgonzola I red onion I grape tomatoes |       |  |  |
| CAL 980                 | gorgonzota med omon rigrape tomatoes                                                        |       |  |  |
| SPINACH<br>Gorgonzola   | Spinach   gorgonzola   walnuts   apples<br>cranberries                                      | 14.00 |  |  |